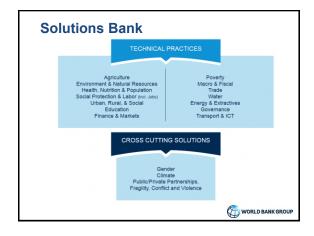

|                                                                                   |                                                                                            |                                             |                        | SHARE           |
|-----------------------------------------------------------------------------------|--------------------------------------------------------------------------------------------|---------------------------------------------|------------------------|-----------------|
| SDP (surrent USB)<br>\$71.92 trillion 2012<br>Propulation, total                  | US1 per capita, Atlas method courrent US5<br>\$10,012 2012<br>When population (% of total) | Find an indicator                           |                        |