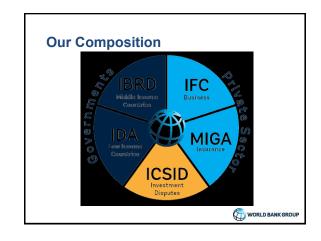

|                                                                                   |                                                                                            |                                             |                        | SHARE           |
|-----------------------------------------------------------------------------------|--------------------------------------------------------------------------------------------|---------------------------------------------|------------------------|-----------------|
| SDP (surrent USB)<br>\$71.92 trillion 2012<br>Propulation, total                  | US1 per capita, Atlas method courrent US5<br>\$10,012 2012<br>When population (% of total) | Find an indicator                           |