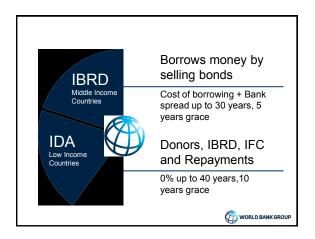

|                                                                                   |                                                                                            |                                             |                        | SHARE           |
|-----------------------------------------------------------------------------------|--------------------------------------------------------------------------------------------|---------------------------------------------|------------------------|-----------------|
| SDP (surrent USB)<br>\$71.92 trillion 2012<br>Propulation, total                  | US1 per capita, Atlas method courrent US5<br>\$10,012 2012<br>When population (% of total) | Find an indicator                           |