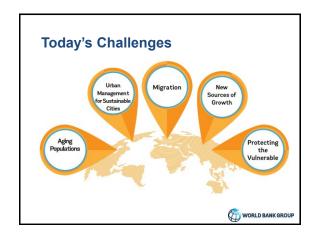

|                                                                                   |                                                                                            |                                             |                        | SHARE           |
|-----------------------------------------------------------------------------------|--------------------------------------------------------------------------------------------|---------------------------------------------|------------------------|-----------------|
| SDP (surrent USB)<br>\$71.92 trillion 2012<br>Propulation, total                  | US1 per capita, Atlas method courrent US5<br>\$10,012 2012<br>When population (% of total) | Find an indicator                           |