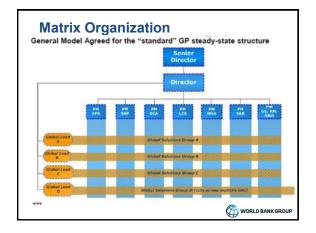

|                                                                                   |                                                                                            |                                             |                        | SHARE           |
|-----------------------------------------------------------------------------------|--------------------------------------------------------------------------------------------|---------------------------------------------|------------------------|-----------------|
| SDP (surrent USB)<br>\$71.92 trillion 2012<br>Propulation, total                  | US1 per capita, Atlas method courrent US5<br>\$10,012 2012<br>When population (% of total) | Find an indicator                           |                        |