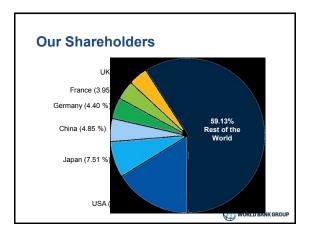

|                                                                                   |                                                                                            |                                             |                        | SHARE           |
|-----------------------------------------------------------------------------------|--------------------------------------------------------------------------------------------|---------------------------------------------|------------------------|-----------------|
| SDP (surrent USB)<br>\$71.92 trillion 2012<br>Propulation, total                  | US1 per capita, Atlas method courrent US5<br>\$10,012 2012<br>When population (% of total) | Find an indicator                           |