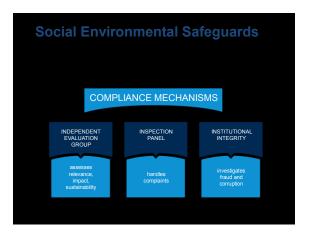

|                                                                                   |                                                                                            |                                             |                        | SHARE           |
|-----------------------------------------------------------------------------------|--------------------------------------------------------------------------------------------|---------------------------------------------|------------------------|-----------------|
| SDP (surrent USB)<br>\$71.92 trillion 2012<br>Propulation, total                  | US1 per capita, Atlas method courrent US5<br>\$10,012 2012<br>When population (% of total) | Find an indicator                           |                        |