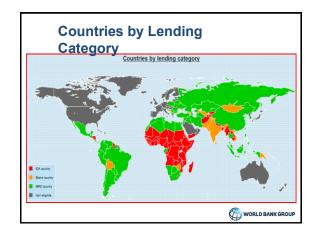

|                                                                                   |                                                                                            |                                             |                        | SHARE           |
|-----------------------------------------------------------------------------------|--------------------------------------------------------------------------------------------|---------------------------------------------|------------------------|-----------------|
| SDP (surrent USB)<br>\$71.92 trillion 2012<br>Propulation, total                  | US1 per capita, Atlas method courrent US5<br>\$10,012 2012<br>When population (% of total) | Find an indicator                           |