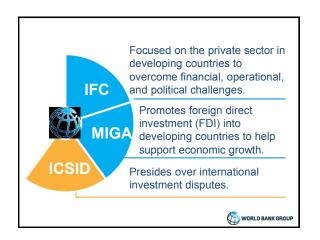

|                                                                                   |                                                                                            |                                             |                        | SHARE           |
|-----------------------------------------------------------------------------------|--------------------------------------------------------------------------------------------|---------------------------------------------|------------------------|-----------------|
| SDP (surrent USB)<br>\$71.92 trillion 2012<br>Propulation, total                  | US1 per capita, Atlas method courrent US5<br>\$10,012 2012<br>When population (% of total) | Find an indicator                           |