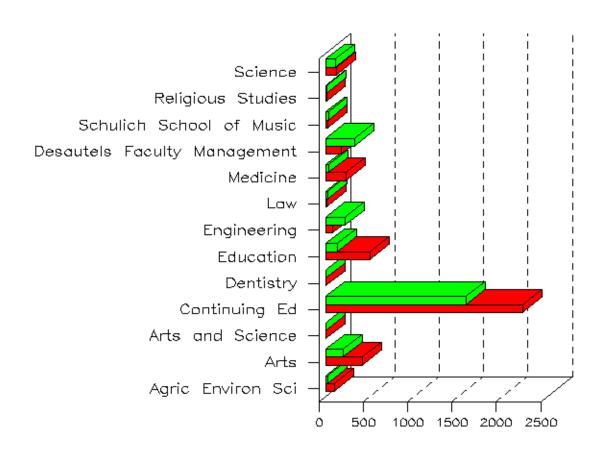

# Enrolment Report Fall 2006 Part-Time Enrolment by Faculty, by Degree and by Gender

Date: 13-NOV-06
Page 3 of 36

|                               | :              | Fall 2000      | 6     | F                | all 2005       |       | F                | all 2002         |       | % Change<br>(1 Years) | % Change |
|-------------------------------|----------------|----------------|-------|------------------|----------------|-------|------------------|------------------|-------|-----------------------|----------|
|                               | Female         | Male           | Total | Female           | Male           | Total | Female           | Male             | Total |                       |          |
| ll Students                   |                |                |       |                  |                |       |                  |                  |       |                       |          |
| Faculty of Agric Environ Sci  | 99 (76.7%)     | 30<br>(23.3%)  | 129   | 92 (72.4%)       | 35<br>(27.6%)  | 127   | 70<br>(69.3%)    | 31<br>(30.7%)    | 101   | +1.6                  | +27.7    |
| Faculty of Arts               | 419<br>(67.5%) | 202            | 621   | 444<br>(71.7%)   | 175<br>(28.3%) | 619   | 391<br>(66.4%)   | 198<br>(33.6%)   | 589   | +0.3                  | +5.4     |
| Faculties of Arts and Science | (60.0%)        | 2 (40.0%)      | 5     | 4<br>(80.0%)     | 1<br>(20.0%)   | 5     | 0 (0.0%)         | 0 (0.0%)         | 0     | 0.0                   | -        |
| Centre for Continuing Ed      | 2,224 (58.4%)  | 1,585          | 3,809 | 2,171<br>(58.3%) | 1,554          | 3,725 | 2,324<br>(58.5%) | 1,647<br>(41.5%) | 3,971 | +2.3                  | -4.1     |
| Faculty of Dentistry          | 3<br>(75.0%)   | 1<br>(25.0%)   | 4     | 0 (0.0%)         | 1 (100.0%)     | 1     | 0 (0.0%)         | 1 (100.0%)       | 1     | +300.0                | +300.0   |
| Faculty of Education          | 499<br>(79.0%) | 133            | 632   | 493<br>(76.4%)   | 152<br>(23.6%) | 645   | 498<br>(78.2%)   | 139              | 637   | -2.0                  | -0.8     |
| Faculty of Engineering        | 77 (26.0%)     | 219<br>(74.0%) | 296   | 61<br>(22.9%)    | 205<br>(77.1%) | 266   | 60<br>(23.7%)    | 193<br>(76.3%)   | 253   | +11.3                 | +17.0    |
| Faculty of Law                | 18 (43.9%)     | 23 (56.1%)     | 41    | 38 (61.3%)       | 24 (38.7%)     | 62    | 21 (67.7%)       | 10<br>(32.3%)    | 31    | -33.9                 | +32.3    |
| Faculty of Medicine           | 233 (85.3%)    | 40<br>(14.7%)  | 273   | 169<br>(79.3%)   | 44 (20.7%)     | 213   | 170<br>(77.6%)   | 49<br>(22.4%)    | 219   | +28.2                 | +24.7    |
| Desautels Faculty Management  | 173 (34.4%)    | 330<br>(65.6%) | 503   | 183<br>(35.7%)   | 329<br>(64.3%) | 512   | 167<br>(35.5%)   | 303<br>(64.5%)   | 470   | -1.8                  | +7.0     |
| Schulich School of Music      | 30 (49.2%)     | 31 (50.8%)     | 61    | 29<br>(43.9%)    | 37<br>(56.1%)  | 66    | 39 (48.8%)       | 41<br>(51.3%)    | 80    | -7.6                  | -23.8    |
| Faculty of Religious Studies  | 9 (40.9%)      | 13<br>(59.1%)  | 22    | 14<br>(51.9%)    | 13 (48.1%)     | 27    | 13<br>(59.1%)    | 9 (40.9%)        | 22    | -18.5                 | 0.0      |
| Faculty of Science            | 127 (52.3%)    | 116<br>(47.7%) | 243   | 113<br>(52.1%)   | 104 (47.9%)    | 217   | 111 (50.0%)      | 111 (50.0%)      | 222   | +12.0                 | +9.5     |
| tal                           | 3,914 (59.0%)  | 2,725          | 6,639 | 3,811 (58.8%)    | 2,674          | 6,485 | 3,864 (58.6%)    | 2,732            | 6,596 | +2.4                  | +0.7     |