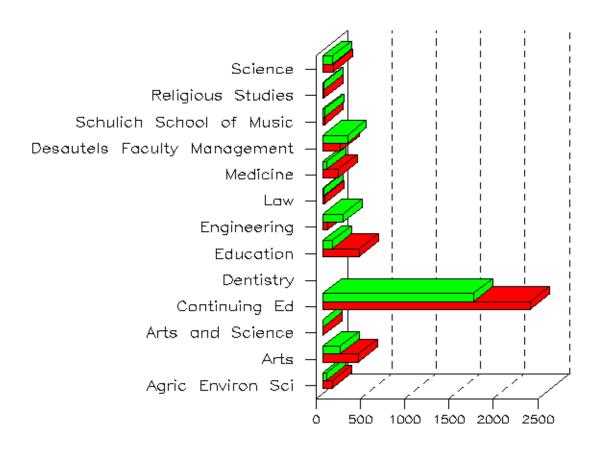

# Enrolment Report Fall 2008 Part-Time Enrolment by Faculty, by Degree and by Gender

Date: 27-OCT-08
Page 3 of 36

|                               |                | Fall 2008      | 8     | F              | all 2007       |       | F              | all 2003       |       | % Change<br>(1 Years) | _     |
|-------------------------------|----------------|----------------|-------|----------------|----------------|-------|----------------|----------------|-------|-----------------------|-------|
|                               | Female         | Male           | Total | Female         | Male           | Total | Female         | Male           | Total |                       |       |
| l Students                    |                |                |       |                |                |       |                |                |       |                       |       |
| Faculty of Agric Environ Sci  | 111 (70.3%)    | 47<br>(29.7%)  | 158   | 106<br>(74.1%) | 37<br>(25.9%)  | 143   | 65<br>(73.9%)  | 23<br>(26.1%)  | 88    | +10.5                 | +79.5 |
| Faculty of Arts               | 408 (67.5%)    | 196<br>(32.5%) | 604   | 406 (66.9%)    | 201 (33.1%)    | 607   | 391<br>(65.6%) | 203            | 596   | -0.5                  | +1.3  |
| Faculties of Arts and Science | (80.0%)        | 2 (20.0%)      | 10    | 5<br>(45.5%)   | 6<br>(54.5%)   | 11    | 0 (0.0%)       | 0 (0.0%)       | 0     | -9.1                  | -     |
| Centre for Continuing Ed      | 2,345 (57.9%)  | 1,702          | 4,047 | 2,376 (59.2%)  | 1,639          | 4,015 | 2,214 (57.5%)  | 1,635          | 3,852 | +0.8                  | +5.1  |
| Faculty of Dentistry          | 0 (0.0%)       | 0 (0.0%)       | 0     | 0 (0.0%)       | 1 (100.0%)     | 1     | 0 (0.0%)       | 0 (0.0%)       | 0     | -100.0                | 0.0   |
| Faculty of Education          | 413 (78.4%)    | 114 (21.6%)    | 527   | 446<br>(75.5%) | 145<br>(24.5%) | 591   | 566<br>(80.7%) | 134<br>(19.1%) | 701   | -10.8                 | -24.8 |
| Faculty of Engineering        | 61<br>(20.9%)  | 231<br>(79.1%) | 292   | 57<br>(21.2%)  | 212<br>(78.8%) | 269   | 79<br>(29.2%)  | 192<br>(70.8%) | 271   | +8.6                  | +7.7  |
| Faculty of Law                | (53.8%)        | 18<br>(46.2%)  | 39    | 27<br>(58.7%)  | 19<br>(41.3%)  | 46    | 32<br>(76.2%)  | 10<br>(23.8%)  | 42    | -15.2                 | -7.1  |
| Faculty of Medicine           | 175<br>(78.8%) | 47<br>(21.2%)  | 222   | 208 (80.9%)    | 49<br>(19.1%)  | 257   | 139<br>(79.4%) | 36<br>(20.6%)  | 175   | -13.6                 | +26.9 |
| Desautels Faculty Management  | 203            | 280<br>(58.0%) | 483   | 181<br>(37.8%) | 298<br>(62.2%) | 479   | 175<br>(34.6%) | 331<br>(65.4%) | 506   | +0.8                  | -4.5  |
| Schulich School of Music      | 20 (41.7%)     | 28 (58.3%)     | 48    | 31<br>(56.4%)  | 24 (43.6%)     | 55    | 35<br>(41.7%)  | 49<br>(58.3%)  | 84    | -12.7                 | -42.9 |
| Faculty of Religious Studies  | 11<br>(50.0%)  | 11<br>(50.0%)  | 22    | 16<br>(48.5%)  | 17<br>(51.5%)  | 33    | 14 (60.9%)     | 9 (39.1%)      | 23    | -33.3                 | -4.3  |
| Faculty of Science            | 128 (53.1%)    | 113 (46.9%)    | 241   | 137<br>(50.2%) | 136<br>(49.8%) | 273   | 149<br>(54.6%) | 124 (45.4%)    | 273   | -11.7                 | -11.7 |
| tal                           | 3,904 (58.3%)  | 2,789          | 6,693 | 3,996 (58.9%)  | 2,784          | 6,780 | 3,859 (58.4%)  | 2,746          | 6,611 | -1.3                  | +1.2  |