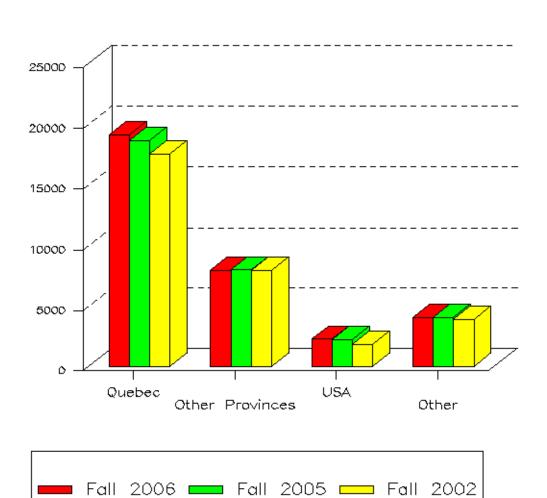

# Enrolment Report Fall 2006 Total (FT and PT) Enrolment by Level and by Citizenship

Date: 13-NOV-06
Page 1 of 14

|                                    | F                | all 2000         | 5                 | F              | all 200!         | 5                 | F                 | all 2002         | 2                 | % Change<br>(1 Year) | % Change |
|------------------------------------|------------------|------------------|-------------------|----------------|------------------|-------------------|-------------------|------------------|-------------------|----------------------|----------|
|                                    | Full<br>Time     | Part<br>Time     | Total             | Full<br>Time   | Part<br>Time     | Total             | Full<br>Time      | Part<br>Time     | Total             |                      |          |
| . Students                         |                  |                  |                   | •              | ļ                |                   |                   | ļ                |                   |                      |          |
| Canadian and Permanent Residents   |                  |                  |                   |                |                  |                   |                   |                  |                   |                      |          |
| Quebec                             | 13,499           | 5,568<br>(29.2%) | 19,067<br>(57.3%) | 13,372         | 5,272            | 18,644<br>(56.9%) | 12,484            | 5,028            | 17,512<br>(56.2%) | +2.3                 | +8.      |
| Other Provinces                    | 7,447            | 448              | 7,895             | 7,443          | 517              | 7,960             | 7,198             | 727              | 7,925             | -0.8                 | -0.      |
| Total Canadian/Permanent Residents | 20,946           | 6,016            | 26,962<br>(81.1%) | 20,815 (78.2%) | 5,789<br>(21.8%) | 26,604<br>(81.1%) | 19,682<br>(77.4%) | 5,755<br>(22.6%) | 25,437<br>(81.6%) | +1.3                 | +6.      |
| Visa Students                      |                  |                  |                   |                |                  |                   |                   |                  |                   |                      | •        |
| USA                                | 2,165<br>(96.0%) | 90 (4.0%)        | 2,255             | 2,098          | 80 (3.7%)        | 2,178             | 1,770<br>(96.0%)  | 74 (4.0%)        | 1,844             | +3.5                 | +22.     |
| Other                              | 3,508<br>(86.8%) | 533<br>(13.2%)   | 4,041 (12.2%)     | 3,389 (84.6%)  | 616<br>(15.4%)   | 4,005<br>(12.2%)  | 3,124 (80.3%)     | 767<br>(19.7%)   | 3,891<br>(12.5%)  | +0.9                 | +3.      |
| Total Visa Students                | 5,673<br>(90.1%) | 623              | 6,296             | 5,487          | 696              | 6,183             | 4,894             | 841              | 5,735             | +1.8                 | +9.      |
| al                                 | 26,619           | 6,639            | 33,258            | 26,302         | 6,485            | 32,787            | 24,576            | 6,596            | 31,172            | +1.4                 | +6.      |