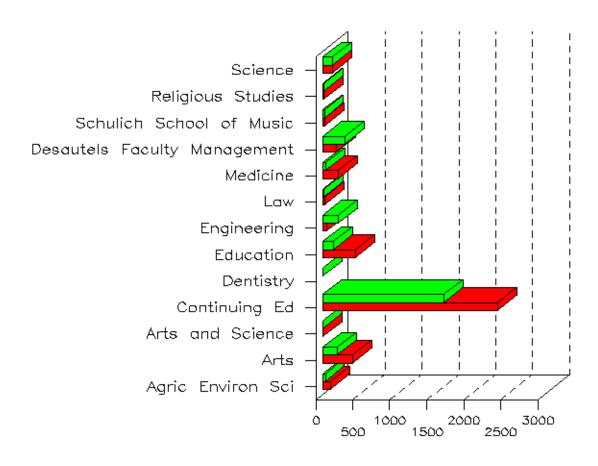

# Enrolment Report Fall 2007 Part-Time Enrolment by Faculty, by Degree and by Gender

Date: 30-OCT-07
Page 3 of 36

|                               |                | Fall 200'      | 7     | Fa             | all 2006       |       | F              | all 2002         |       | % Change | % Change<br>(5 Years) |
|-------------------------------|----------------|----------------|-------|----------------|----------------|-------|----------------|------------------|-------|----------|-----------------------|
|                               | Female         | Male           | Total | Female         | Male           | Total | Female         | Male             | Total |          |                       |
| All Students                  |                |                |       |                |                |       |                |                  |       |          |                       |
| Faculty of Agric Environ Sci  | 106<br>(74.1%) | 37<br>(25.9%)  | 143   | 99 (76.7%)     | 30<br>(23.3%)  | 129   | 70<br>(69.3%)  | 31<br>(30.7%)    | 101   | +10.9    | +41.6                 |
| Faculty of Arts               | 406 (66.9%)    | 201<br>(33.1%) | 607   | 419<br>(67.5%) | 202<br>(32.5%) | 621   | 391<br>(66.4%) | 198<br>(33.6%)   | 589   | -2.3     | +3.1                  |
| Faculties of Arts and Science | 5<br>(45.5%)   | 6<br>(54.5%)   | 11    | 3 (60.0%)      | 2<br>(40.0%)   | 5     | 0 (0.0%)       | 0 (0.0%)         | 0     | +120.0   | -                     |
| Centre for Continuing Ed      | 2,376 (59.2%)  | 1,639          | 4,015 | 2,224 (58.4%)  | 1,585          | 3,809 | 2,324 (58.5%)  | 1,647<br>(41.5%) | 3,971 | +5.4     | +1.1                  |
| Faculty of Dentistry          | 0 (0.0%)       | 1 (100.0%)     | 1     | 3<br>(75.0%)   | 1<br>(25.0%)   | 4     | 0 (0.0%)       | 1 (100.0%)       | 1     | -75.0    | 0.0                   |
| Faculty of Education          | 446<br>(75.5%) | 145<br>(24.5%) | 591   | 499<br>(79.0%) | 133            | 632   | 498<br>(78.2%) | 139              | 637   | -6.5     | -7.2                  |
| Faculty of Engineering        | 57<br>(21.2%)  | 212<br>(78.8%) | 269   | 77 (26.0%)     | 219<br>(74.0%) | 296   | 60<br>(23.7%)  | 193<br>(76.3%)   | 253   | -9.1     | +6.3                  |
| Faculty of Law                | (58.7%)        | 19<br>(41.3%)  | 46    | 18 (43.9%)     | 23 (56.1%)     | 41    | 21 (67.7%)     | 10<br>(32.3%)    | 31    | +12.2    | +48.4                 |
| Faculty of Medicine           | 208 (80.9%)    | 49<br>(19.1%)  | 257   | 233 (85.3%)    | 40<br>(14.7%)  | 273   | 170<br>(77.6%) | 49<br>(22.4%)    | 219   | -5.9     | +17.4                 |
| Desautels Faculty Management  | 181 (37.8%)    | 298<br>(62.2%) | 479   | 173 (34.4%)    | 330<br>(65.6%) | 503   | 167<br>(35.5%) | 303<br>(64.5%)   | 470   | -4.8     | +1.9                  |
| Schulich School of Music      | 31<br>(56.4%)  | 24<br>(43.6%)  | 55    | 30 (49.2%)     | 31<br>(50.8%)  | 61    | 39<br>(48.8%)  | 41<br>(51.3%)    | 80    | -9.8     | -31.3                 |
| Faculty of Religious Studies  | 16<br>(48.5%)  | 17<br>(51.5%)  | 33    | 9 (40.9%)      | 13<br>(59.1%)  | 22    | 13<br>(59.1%)  | 9 (40.9%)        | 22    | +50.0    | +50.0                 |
| Faculty of Science            | 137 (50.2%)    | 136<br>(49.8%) | 273   | 127<br>(52.3%) | 116<br>(47.7%) | 243   | 111 (50.0%)    | 111 (50.0%)      | 222   | +12.3    | +23.0                 |
| Total                         | 3,996 (58.9%)  | 2,784          | 6,780 | 3,914 (59.0%)  | 2,725          | 6,639 | 3,864 (58.6%)  | 2,732            | 6,596 | +2.1     | +2.8                  |