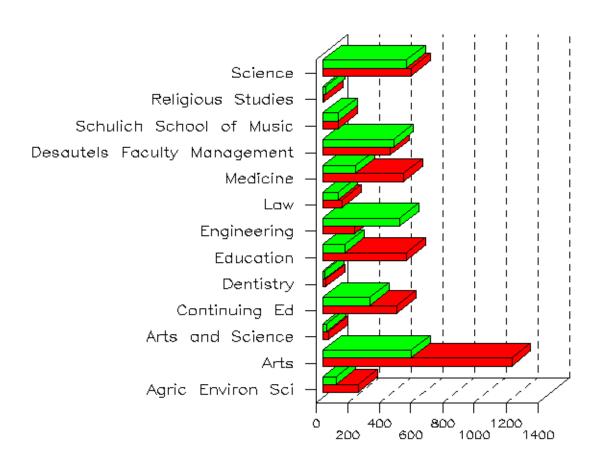

# Graduation Statistics Report by Faculty, by Degree and by Gender

Date: 27-OCT-08
Page 2 of 30

|                                 | 2007-200       | 08 academ      | nic year | 2006-200       | )7 academ      | nic year | 2005-200       | 06 academ      | nic year | % Change |        |
|---------------------------------|----------------|----------------|----------|----------------|----------------|----------|----------------|----------------|----------|----------|--------|
|                                 | Female         | Male           | Total    | Female         | Male           | Total    | Female         | Male           | Total    |          |        |
| All Students                    |                |                |          |                |                |          |                |                |          |          |        |
| Faculty of Agric Environ Sci    | 224<br>(72.5%) | 85<br>(27.5%)  | 309      | 220<br>(68.3%) | 102<br>(31.7%) | 322      | 185<br>(69.5%) | 81<br>(30.5%)  | 266      | -4.0     | +16.2  |
| Faculty of Arts                 | 1,194          | 558<br>(31.8%) | 1,752    | 1,208          | 553<br>(31.4%) | 1,761    | 1,288          | 576<br>(30.9%) | 1,864    | -0.5     | -6.0   |
| Faculties of Arts and Science   | 40<br>(59.7%)  | 27<br>(40.3%)  | 67       | 33<br>(75.0%)  | 11<br>(25.0%)  | 44       | 16<br>(72.7%)  | 6<br>(27.3%)   | 22       | +52.3    | +204.5 |
| Centre for Continuing Ed        | 469            | 299<br>(38.9%) | 768      | 480<br>(61.9%) | 295<br>(38.1%) | 775      | 539<br>(60.1%) | 358<br>(39.9%) | 897      | -0.9     | -14.4  |
| Faculty of Dentistry            | 21<br>(58.3%)  | 15<br>(41.7%)  | 36       | 24<br>(63.2%)  | 14<br>(36.8%)  | 38       | 23 (60.5%)     | 15<br>(39.5%)  | 38       | -5.3     | -5.3   |
| Faculty of Education            | 530<br>(79.0%) | 141 (21.0%)    | 671      | 571<br>(82.4%) | 122<br>(17.6%) | 693      | 640<br>(82.2%) | 139<br>(17.8%) | 779      | -3.2     | -13.9  |
| Faculty of Engineering          | 202 (29.2%)    | 490<br>(70.8%) | 692      | 239 (31.3%)    | 524<br>(68.7%) | 763      | 220<br>(29.4%) | 528<br>(70.6%) | 748      | -9.3     | -7.5   |
| Faculty of Law                  | 121 (55.3%)    | 98 (44.7%)     | 219      | 112<br>(48.9%) | 117<br>(51.1%) | 229      | 118<br>(52.7%) | 106<br>(47.3%) | 224      | -4.4     | -2.2   |
| Faculty of Medicine             | 513<br>(71.0%) | 210<br>(29.0%) | 723      | 483<br>(70.9%) | 198<br>(29.1%) | 681      | 425<br>(65.6%) | 223 (34.4%)    | 648      | +6.2     | +11.6  |
| Desautels Faculty of Management | 427 (48.6%)    | 452<br>(51.4%) | 879      | 361<br>(43.9%) | 462<br>(56.1%) | 823      | 377<br>(45.5%) | 452<br>(54.5%) | 829      | +6.8     | +6.0   |
| Schulich School of Music        | 100 (49.8%)    | 101 (50.2%)    | 201      | 119<br>(53.8%) | 102            | 221      | 111 (60.3%)    | 73<br>(39.7%)  | 184      | -9.0     | +9.2   |
| Faculty of Religious Studies    | 11 (37.9%)     | 18 (62.1%)     | 29       | 10 (50.0%)     | 10<br>(50.0%)  | 20       | 7 (28.0%)      | 18 (72.0%)     | 25       | +45.0    | +16.0  |
| Faculty of Science              | 562<br>(51.4%) | 531 (48.6%)    | 1,093    | 607            | 480 (44.2%)    | 1,087    | 622<br>(57.3%) | 464            | 1,086    | +0.6     | +0.6   |
| Total                           | 4,414 (59.3%)  | 3,025          | 7,439    | 4,467          | 2,990          | 7,457    | 4,571 (60.1%)  | 3,039          | 7,610    | -0.2     | -2.2   |