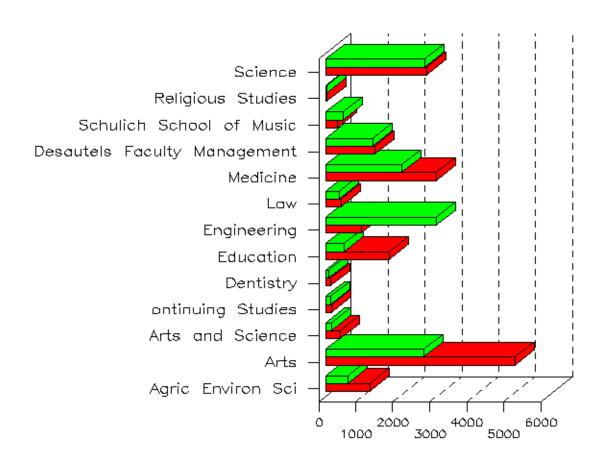

# Enrolment Report Fall 2012 Full-Time Enrolment by Faculty, by Degree and by Gender

Date: 23-OCT-12
Page 3 of 36

|                               | Fall 2012        |                  | F      | all 2011         |                  | F      | all 2007          |                | _      | % Change |       |
|-------------------------------|------------------|------------------|--------|------------------|------------------|--------|-------------------|----------------|--------|----------|-------|
|                               | Female           | Male             | Total  | Female           | Male             | Total  | Female            | Male           | Total  |          |       |
| All Students                  |                  |                  |        |                  |                  |        |                   |                |        |          |       |
| Faculty of Agric Environ Sci  | 1,217            | 595<br>(32.8%)   | 1,812  | 1,142            | 567<br>(33.2%)   | 1,709  | 888<br>(67.1%)    | 436<br>(32.9%) | 1,324  | +6.0     | +36.9 |
| Faculty of Arts               | 5,127<br>(65.9%) | 2,651            | 7,778  | 5,134<br>(67.0%) | 2,533            | 7,667  | 4,387             | 2,169          | 6,556  | +1.4     | +18.6 |
| Faculties of Arts and Science | 405 (69.9%)      | 174              | 579    | 415<br>(71.9%)   | 162<br>(28.1%)   | 577    | 385<br>(70.3%)    | 163<br>(29.7%) | 548    | +0.3     | +5.7  |
| School of Continuing Studies  | 165<br>(54.6%)   | 137<br>(45.4%)   | 302    | 141 (50.4%)      | 139<br>(49.6%)   | 280    | 119<br>(45.1%)    | 145<br>(54.9%) | 264    | +7.9     | +14.4 |
| Faculty of Dentistry          | 140<br>(60.3%)   | 92 (39.7%)       | 232    | 141<br>(63.2%)   | 82<br>(36.8%)    | 223    | 112<br>(56.9%)    | 85<br>(43.1%)  | 197    | +4.0     | +17.8 |
| Faculty of Education          | 1,733 (77.6%)    | 501<br>(22.4%)   | 2,234  | 1,641            | 490<br>(23.0%)   | 2,131  | 1,553<br>(78.8%)  | 418 (21.2%)    | 1,971  | +4.8     | +13.3 |
| Faculty of Engineering        | 970<br>(24.5%)   | 2,987<br>(75.5%) | 3,957  | 897<br>(23.7%)   | 2,882<br>(76.3%) | 3,779  | 814<br>(25.5%)    | 2,382          | 3,196  | +4.7     | +23.8 |
| Faculty of Law                | 431<br>(53.2%)   | 379<br>(46.8%)   | 810    | 406<br>(52.1%)   | 373<br>(47.9%)   | 779    | 421<br>(54.5%)    | 351<br>(45.5%) | 772    | +4.0     | +4.9  |
| Faculty of Medicine           | 2,998 (59.3%)    | 2,056            | 5,054  | 2,802            | 1,938            | 4,740  | 2,265<br>(59.0%)  | 1,574          | 3,839  | +6.6     | +31.6 |
| Desautels Faculty Management  | 1,344 (51.3%)    | 1,275            | 2,619  | 1,325            | 1,286            | 2,611  | 1,392             | 1,341 (49.1%)  | 2,733  | +0.3     | -4.2  |
| Schulich School of Music      | 325<br>(40.7%)   | 474<br>(59.3%)   | 799    | 320<br>(40.0%)   | 481<br>(60.0%)   | 801    | 355<br>(46.6%)    | 406<br>(53.4%) | 761    | -0.2     | +5.0  |
| Faculty of Religious Studies  | 29 (41.4%)       | 41<br>(58.6%)    | 70     | 30<br>(41.1%)    | 43<br>(58.9%)    | 73     | 34<br>(38.2%)     | 55<br>(61.8%)  | 89     | -4.1     | -21.3 |
| Faculty of Science            | 2,731 (50.3%)    | 2,695            | 5,426  | 2,735            | 2,602            | 5,337  | 2,368 (52.7%)     | 2,124 (47.3%)  | 4,492  | +1.7     | +20.8 |
| otal                          | 17,615           | 14,057           | 31,672 | 17,129           | 13,578 (44.2%)   | 30,707 | 15,093<br>(56.4%) | 11,649         | 26,742 | +3.1     | +18.4 |