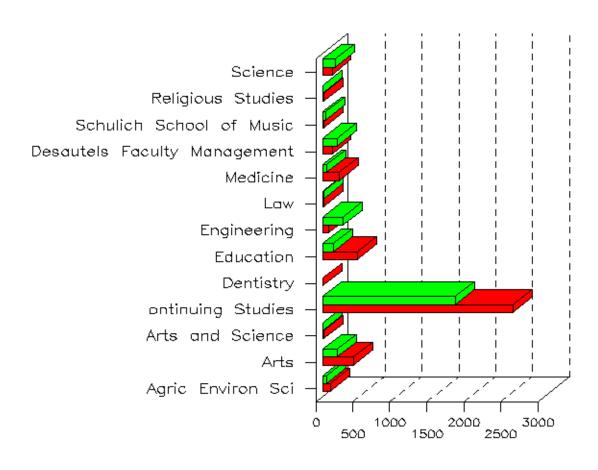

## Enrolment Report Fall 2013 Part-Time Enrolment by Faculty, by Degree and by Gender

Date: 16-OCT-13
Page 3 of 36

|                               |                  | Fall 201       | 3     | Fa             | all 2012       |       | Fa             | all 2008       |       | % Change<br>(1 Years) | _      |
|-------------------------------|------------------|----------------|-------|----------------|----------------|-------|----------------|----------------|-------|-----------------------|--------|
|                               | Female           | Male           | Total | Female         | Male           | Total | Female         | Male           | Total |                       |        |
| l Students                    |                  |                |       |                |                |       |                |                |       |                       |        |
| Faculty of Agric Environ Sci  | 108<br>(67.5%)   | 52<br>(32.5%)  | 160   | 112<br>(67.1%) | 55<br>(32.9%)  | 167   | 111 (70.3%)    | 47<br>(29.7%)  | 158   | -4.2                  | +1.3   |
| Faculty of Arts               | 417<br>(68.0%)   | 196<br>(32.0%) | 613   | 391 (66.0%)    | 201<br>(34.0%) | 592   | 408<br>(67.5%) | 196<br>(32.5%) | 604   | +3.5                  | +1.    |
| Faculties of Arts and Science | 18 (69.2%)       | 8<br>(30.8%)   | 26    | 18 (64.3%)     | 10<br>(35.7%)  | 28    | 8 (80.0%)      | 2<br>(20.0%)   | 10    | -7.1                  | +160.0 |
| School of Continuing Studies  | 2,572<br>(58.9%) | 1,798          | 4,370 | 2,548 (57.4%)  | 1,889          | 4,437 | 2,345 (57.9%)  | 1,702          | 4,047 | -1.5                  | +8.0   |
| Faculty of Dentistry          | (100.0%)         | 0 (0.0%)       | 2     | 5<br>(62.5%)   | 3<br>(37.5%)   | 8     | 0 (0.0%)       | 0 (0.0%)       | 0     | -75.0                 | _      |
| Faculty of Education          | 478 (76.1%)      | 150<br>(23.9%) | 628   | 440<br>(77.1%) | 131 (22.9%)    | 571   | 413 (78.4%)    | 114 (21.6%)    | 527   | +10.0                 | +19.   |
| Faculty of Engineering        | 86 (23.4%)       | 282<br>(76.6%) | 368   | 82 (24.7%)     | 250<br>(75.3%) | 332   | 61<br>(20.9%)  | 231<br>(79.1%) | 292   | +10.8                 | +26.   |
| Faculty of Law                | 17<br>(54.8%)    | 14<br>(45.2%)  | 31    | 22<br>(52.4%)  | 20<br>(47.6%)  | 42    | 21<br>(53.8%)  | 18<br>(46.2%)  | 39    | -26.2                 | -20.   |
| Faculty of Medicine           | 228 (81.1%)      | 53<br>(18.9%)  | 281   | 222 (83.1%)    | 45<br>(16.9%)  | 267   | 175<br>(78.8%) | 47<br>(21.2%)  | 222   | +5.2                  | +26.   |
| Desautels Faculty Management  | 128 (39.4%)      | 197<br>(60.6%) | 325   | 105<br>(39.9%) | 158<br>(60.1%) | 263   | 203 (42.0%)    | 280<br>(58.0%) | 483   | +23.6                 | -32.   |
| Schulich School of Music      | 18 (28.1%)       | 46<br>(71.9%)  | 64    | 30 (41.1%)     | 43<br>(58.9%)  | 73    | 20<br>(41.7%)  | 28<br>(58.3%)  | 48    | -12.3                 | +33.   |
| Faculty of Religious Studies  | 13 (56.5%)       | 10<br>(43.5%)  | 23    | 11<br>(52.4%)  | 10<br>(47.6%)  | 21    | 11<br>(50.0%)  | 11<br>(50.0%)  | 22    | +9.5                  | +4.    |
| Faculty of Science            | 128 (43.0%)      | 170<br>(57.0%) | 298   | 152<br>(49.7%) | 154<br>(50.3%) | 306   | 128<br>(53.1%) | 113 (46.9%)    | 241   | -2.6                  | +23.   |
| al                            | 4,213 (58.6%)    | 2,976          | 7,189 | 4,138 (58.2%)  | 2,969          | 7,107 | 3,904          | 2,789          | 6,693 | +1.2                  | +7.    |