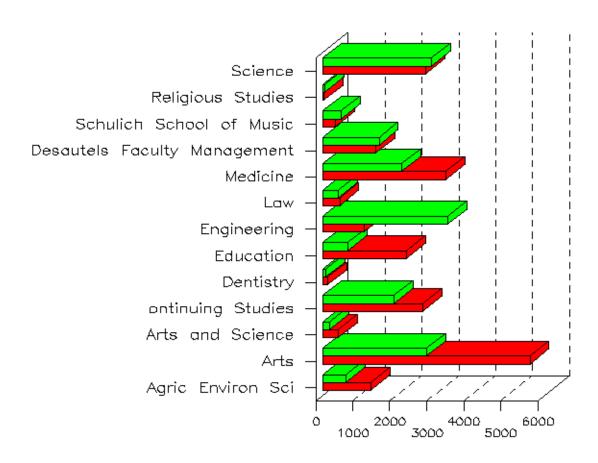

%)  | 21    | 11<br>(39.3%)  | 17<br>(60.7%)  | 28    | +14.3 | -14.3    |
| Total Graduate             | 393            | 633<br>(61.7%) | 1,026 | 409<br>(39.4%) | 629<br>(60.6%) | 1,038 | 334<br>(38.7%) | 528<br>(61.3%) | 862   | -1.2  | +19.0    |
| Postdoctoral               | 37<br>(27.0%)  | 100<br>(73.0%) | 137   | 40<br>(28.6%)  | 100<br>(71.4%) | 140   | 28<br>(25.2%)  | 83<br>(74.8%)  | 111   | -2.1  | +23.4    |
| otal Faculty of Science    | 2,787          | 2,934 (51.3%)  | 5,721 | 2,883          | 2,849          | 5,732 | 2,561 (52.5%)  | 2,320 (47.5%)  | 4,881 | -0.2  | +17.2    |

of 38

Date: 16-OCT-13

Page 37

SZRFRGS3(1.23)

Enrolment Report Fall 2013

Total (FT and PT) Enrolments by Faculty, by Degree and by Gender

Enrolment Statistics Chart by Faculty and by Gender



Female I

💻 Male

Date: 16-OCT-13
Page 38 of 38

SZRFRGS3(1.23)

#### Enrolment Report Fall 2013

#### Total (FT and PT) Enrolments by Faculty, by Degree and by Gender

Undergraduate numbers are based on "levels" that are defined as: Undergraduate, Dentistry/Law/Medicine.

Graduate numbers are based on "levels" that are defined as: Masters, Graduate Diplomas and Certificates, Doctorate, Graduate Qualifying.

Residents and Fellows numbers are based on "levels" that are defined as: Post Graduate Medicine/Dentistry.

Note that for Fall 2009 there is a new category of Residents and Fellows (Quebec Inter-University Transfers). They are included in the overall Residents and Fellows totals for this year but in future years will be separated out as "Special, Visiting, Other".

Full-time "loads"