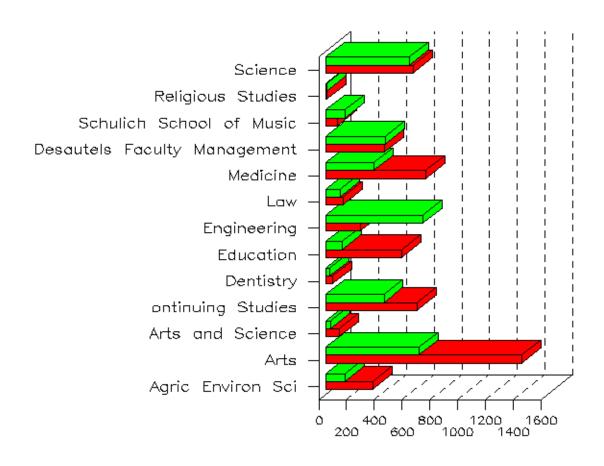

# Graduation Statistics Report by Faculty, by Degree and by Gender

Date: 27-OCT-15
Page 2 of 33

|                                 |                  |                | 2013-203 | L4 acader        | nic year       | 2012-203 | L3 acader        | nic year       |       | % Change |       |
|---------------------------------|------------------|----------------|----------|------------------|----------------|----------|------------------|----------------|-------|----------|-------|
|                                 | Female           | Male           | Total    | Female           | Male           | Total    | Female           | Male           | Total |          |       |
| 1 Students                      |                  |                |          |                  |                |          |                  |                |       |          |       |
| Faculty of Agric Environ Sci    | 339 (70.9%)      | 139<br>(29.1%) | 478      | 351<br>(71.6%)   | 139<br>(28.4%) | 490      | 328<br>(67.1%)   | 161<br>(32.9%) | 489   | -2.4     | -2.2  |
| Faculty of Arts                 | 1,414            | 678<br>(32.4%) | 2,092    | 1,469            | 611<br>(29.4%) | 2,080    | 1,359            | 708<br>(34.3%) | 2,067 | +0.6     | +1.2  |
| Faculties of Arts and Science   | 97 (72.9%)       | 36<br>(27.1%)  | 133      | 79<br>(68.7%)    | 36<br>(31.3%)  | 115      | 96 (77.4%)       | 28 (22.6%)     | 124   | +15.7    | +7.3  |
| School of Continuing Studies    | 660<br>(61.0%)   | 422<br>(39.0%) | 1,082    | 735<br>(63.0%)   | 432<br>(37.0%) | 1,167    | 669<br>(61.4%)   | 421<br>(38.6%) | 1,090 | -7.3     | -0.7  |
| Faculty of Dentistry            | 48 (62.3%)       | 29<br>(37.7%)  | 77       | 46<br>(63.9%)    | 26<br>(36.1%)  | 72       | 42<br>(58.3%)    | 30<br>(41.7%)  | 72    | +6.9     | +6.9  |
| Faculty of Education            | 551<br>(81.8%)   | 123<br>(18.2%) | 674      | 505<br>(77.7%)   | 145<br>(22.3%) | 650      | 535<br>(81.1%)   | 125<br>(18.9%) | 660   | +3.7     | +2.1  |
| Faculty of Engineering          | 251<br>(26.4%)   | 700<br>(73.6%) | 951      | 234 (27.1%)      | 629<br>(72.9%) | 863      | 215<br>(25.1%)   | 643<br>(74.9%) | 858   | +10.2    | +10.8 |
| Faculty of Law                  | 124 (53.2%)      | 109<br>(46.8%) | 233      | 119<br>(52.4%)   | 108 (47.6%)    | 227      | 113 (53.8%)      | 97<br>(46.2%)  | 210   | +2.6     | +11.0 |
| Faculty of Medicine             | 724 (67.3%)      | 351<br>(32.7%) | 1,075    | 695<br>(69.4%)   | 306<br>(30.6%) | 1,001    | 667<br>(68.8%)   | 303 (31.2%)    | 970   | +7.4     | +10.8 |
| Desautels Faculty of Management | 426<br>(49.5%)   | 435<br>(50.5%) | 861      | 374<br>(46.5%)   | 431<br>(53.5%) | 805      | 412<br>(50.2%)   | 408 (49.8%)    | 820   | +7.0     | +5.0  |
| Schulich School of Music        | 88 (38.6%)       | 140            | 228      | 89<br>(43.4%)    | 116<br>(56.6%) | 205      | 88<br>(42.7%)    | 118<br>(57.3%) | 206   | +11.2    | +10.7 |
| Faculty of Religious Studies    | 8 (47.1%)        | 9 (52.9%)      | 17       | 10<br>(76.9%)    | 3 (23.1%)      | 13       | 3 (30.0%)        | 7 (70.0%)      | 10    | +30.8    | +70.0 |
| Faculty of Science              | 630<br>(51.1%)   | 603            | 1,233    | 613 (48.9%)      | 640<br>(51.1%) | 1,253    | 674<br>(53.1%)   | 595<br>(46.9%) | 1,269 | -1.6     | -2.8  |
| tal                             | 5,360<br>(58.7%) | 3,774          | 9,134    | 5,319<br>(59.5%) | 3,622          | 8,941    | 5,201<br>(58.8%) | 3,644          | 8,845 | +2.2     | +3.3  |