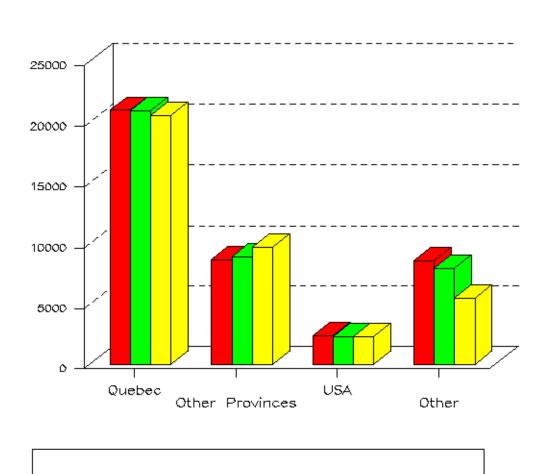

2011 registration totals based on October 14, 2011.

SZRFRGS6(1.16) FINAL

> Enrolment Report Fall 2016 Total (FT and PT) Enrolment by Level and by Citizenship

> > Enrolment Statistics Chart by Citizenship

Date: 01-NOV-16 Page 14 of 14

💳 Fall 2016 💳 Fall 2015 💳 Fall 2011