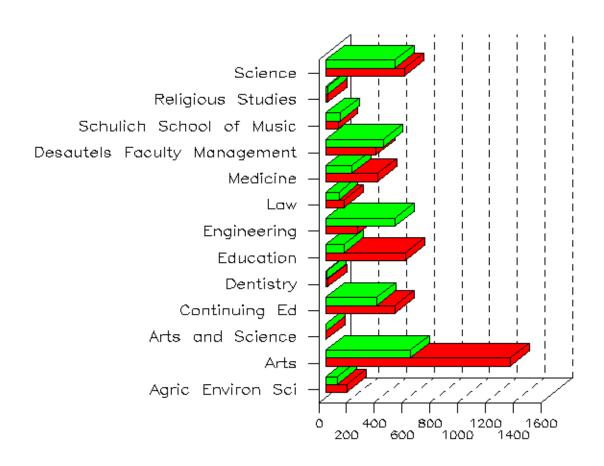

Date: 13-NOV-06
Page 2 of 30

|                                 | -              |                  | 2003-200 | 04 academ        | nic year       | 2002-200 | 03 academ      | nic year       | % Change<br>(1 Years) |       |       |
|---------------------------------|----------------|------------------|----------|------------------|----------------|----------|----------------|----------------|-----------------------|-------|-------|
|                                 | Female         | Male             | Total    | Female           | Male           | Total    | Female         | Male           | Total                 |       |       |
| All Students                    |                |                  |          |                  |                |          |                |                |                       |       |       |
| Faculty of Agric Environ Sci    | 155<br>(64.0%) | 87<br>(36.0%)    | 242      | 177<br>(71.1%)   | 72<br>(28.9%)  | 249      | 146<br>(63.2%) | 85<br>(36.8%)  | 231                   | -2.8  | +4.8  |
| Faculty of Arts                 | 1,334          | 613<br>(31.5%)   | 1,947    | 1,303            | 638<br>(32.9%) | 1,941    | 1,200          | 569<br>(32.2%) | 1,769                 | +0.3  | +10.1 |
| Faculties of Arts and Science   | (33.3%)        | 2<br>(66.7%)     | 3        | 0 (0.0%)         | 0 (0.0%)       | 0        | 0 (0.0%)       | 0 (0.0%)       | 0                     | _     | -     |
| Centre for Continuing Ed        | 501<br>(57.3%) | 373<br>(42.7%)   | 874      | 645<br>(61.0%)   | 412<br>(39.0%) | 1,057    | 593<br>(61.8%) | 367<br>(38.2%) | 960                   | -17.3 | -9.0  |
| Faculty of Dentistry            | 19<br>(61.3%)  | 12<br>(38.7%)    | 31       | 22<br>(68.8%)    | 10<br>(31.3%)  | 32       | 13 (39.4%)     | 20 (60.6%)     | 33                    | -3.1  | -6.1  |
| Faculty of Education            | 579<br>(81.2%) | 134 (18.8%)      | 713      | 555<br>(82.6%)   | 117<br>(17.4%) | 672      | 590<br>(82.2%) | 128<br>(17.8%) | 718                   | +6.1  | -0.7  |
| Faculty of Engineering          | 234 (31.9%)    | 500<br>(68.1%)   | 734      | 246<br>(32.2%)   | 517<br>(67.8%) | 763      | 212<br>(33.4%) | 422<br>(66.6%) | 634                   | -3.8  | +15.8 |
| Faculty of Law                  | 135<br>(58.4%) | 96<br>(41.6%)    | 231      | 110<br>(50.7%)   | 107<br>(49.3%) | 217      | 109<br>(57.7%) | 80<br>(42.3%)  | 189                   | +6.5  | +22.2 |
| Faculty of Medicine             | 380<br>(66.5%) | 191<br>(33.5%)   | 571      | 350<br>(63.4%)   | 202<br>(36.6%) | 552      | 313<br>(59.8%) | 210<br>(40.2%) | 523                   | +3.4  | +9.2  |
| Desautels Faculty of Management | 364 (46.4%)    | 421<br>(53.6%)   | 785      | 356<br>(43.6%)   | 461<br>(56.4%) | 817      | 349<br>(44.7%) | 432<br>(55.3%) | 781                   | -3.9  | +0.5  |
| Schulich School of Music        | 95 (46.8%)     | 108<br>(53.2%)   | 203      | 100<br>(54.3%)   | 84<br>(45.7%)  | 184      | 103            | 75<br>(42.1%)  | 178                   | +10.3 | +14.0 |
| Faculty of Religious Studies    | 16<br>(55.2%)  | 13<br>(44.8%)    | 29       | 14<br>(50.0%)    | 14<br>(50.0%)  | 28       | 7<br>(35.0%)   | 13<br>(65.0%)  | 20                    | +3.6  | +45.0 |
| Faculty of Science              | 573<br>(53.4%) | 501<br>(46.6%)   | 1,074    | 582<br>(56.3%)   | 451<br>(43.7%) | 1,033    | 529<br>(54.8%) | 436<br>(45.2%) | 965                   | +4.0  | +11.3 |
| Total                           | 4,386          | 3,051<br>(41.0%) | 7,437    | 4,460<br>(59.1%) | 3,085          | 7,545    | 4,164          | 2,837          | 7,001                 | -1.4  | +6.2  |