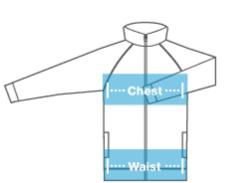

## Chest:

Measure under arms around the fullest part of the chest. Be sure to keep tape level across back and comfortably loose.

## Waist:

Measure around natural waist with a measuring tape.

This sizing chart is approximate. For more detailed information, please see garment specifications or contact a customer service representative.